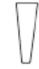

## Leg Style Options

NORDIC ANGLED Wood-H: 20cm

NORDIC STRAIGHT Wood-H: 20cm

NORDIC PIN Metal-H: 20cm