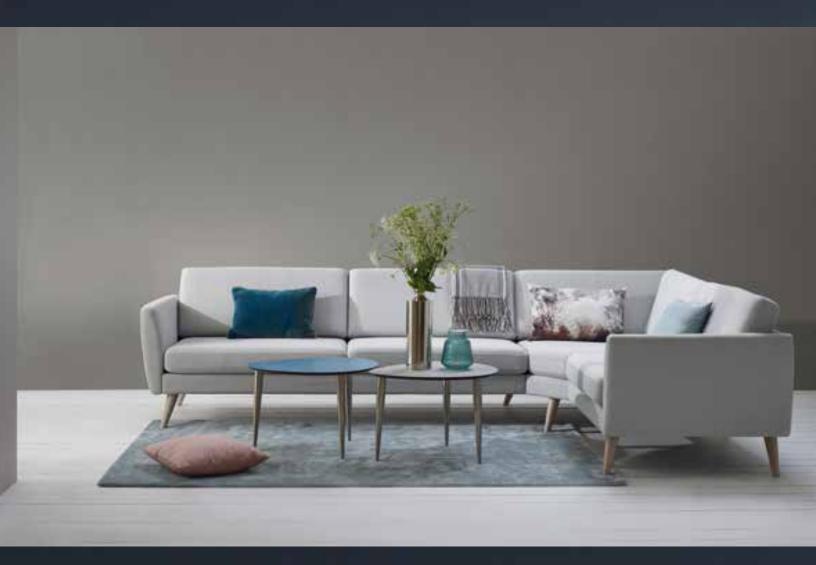

Nordic inspired modular concept with stunning design and seating comfort

Improve your living

## NordicSOFA module system

Available in all of Hjellegjerde's fabric and leather options.

- Moulded cold foam in seat.
- Back rest cushions block molded cold foam.
- Seat and back cushions in fabric are reversible.
- Frame in plywood and details in solid wood.