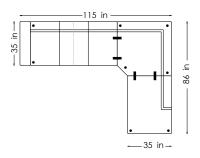

## NORDICSOFA Setup F - 705412

NORDICSOFA Setup RH-705438 Arm-3 s-90 corner-end module Right

NORDICSOFA Setup H - 705467 Arm-3 s-90 corner-1.5 s-Arm Reversible

Arm-2.5 s-90 corner-3 s-Arm Reversible

NORDICSOFA Setup L - 7050470

Depth: 35 in Height: 33 in Seat height: 18.5 in Seat depth: 22 in

All measurements are listed with Arm 11 at 7 in.

Total size may vary by +/-1.5 in depending on the thickness of the fabric / leather.