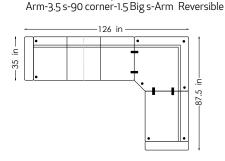

## NORDICSOFA Setup F - 705412

NORDICSOFA Setup RH-705438 Arm-3 s-90 corner-end module Right

NORDICSOFA Setup H - 705467 Arm-3 s-90 corner-1.5 s-Arm Reversible

Arm-2.5 s-90 corner-3 s-Arm Reversible

NORDICSOFA Setup L - 7050470