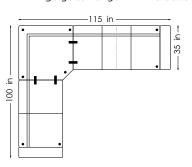

## NORDICSOFA Setup F - 705412

NORDICSOFA Setup RH-705438 Arm-3 s-90 corner-end module Right

NORDICSOFA Setup H - 705467 Arm-3 s-90 corner-1.5 s-Arm Reversible

Arm-2.5 s-90 corner-3 s-Arm Reversible

NORDICSOFA Setup L - 7050470

Depth: 35 in Height: 33 in Seat height: 18.5 in Seat depth: 22 in

All measurements are listed with Arm 11 at 7 in.

Total size may vary by +/-1.5 in depending on the thickness of the fabric / leather.