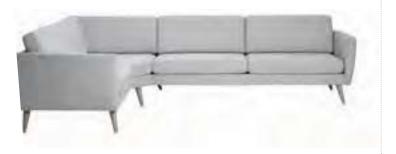

## Build you own sofa

Choose the modules that fit your personal needs.

## Modules / options - Standard modules for both large and small arrangements

Depth: 35 in Height: 33 in Seat height: 18.5 in Seat depth: 22 in

All measurements are listed with Arm 11 at 7 in.

Total size may vary by +/-1.5 in depending on the thickness of the fabric / leather.