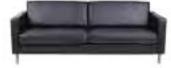

## NordicSOFA module system

Available in all of Hjellegjerde's fabric and leather options.

- Moulded cold foam in seat.
- Back rest cushions block molded cold foam.
- Seat and back cushions in fabric are reversible.
- Frame in plywood and details in solid wood.

## Choose from different fabrics and leathers.

Choose among a variety of modern fabrics and leather in contemporary colors.