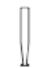

## Leg Style Options

NORDIC ANGLED Wood-H: 20cm

NORDIC STRAIGHT Wood-H: 20cm

NORDIC PIN Metal-H: 20cm