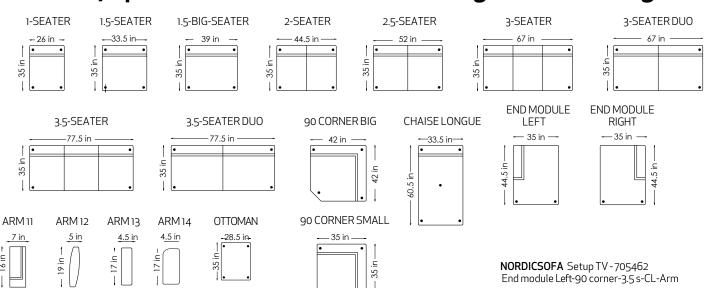

#### NORDICSOFA Setup B -705449 Arm-2.5 s-90 corner-2.5 s-CL-Arm Reversible

## NORDICSOFA Setup F - 705412

NORDICSOFA Setup RH-705438 Arm-3 s-90 corner-end module Right

NORDICSOFA Setup H - 705467 Arm-3 s-90 corner-1.5 s-Arm Reversible

Arm-2.5 s-90 corner-3 s-Arm Reversible

NORDICSOFA Setup L - 7050470