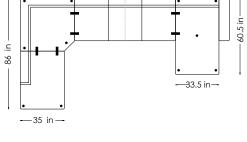

## NORDICSOFA Setup F - 705412

NORDICSOFA Setup RH-705438 Arm-3 s-90 corner-end module Right

NORDICSOFA Setup H - 705467 Arm-3 s-90 corner-1.5 s-Arm Reversible

Arm-2.5 s-90 corner-3 s-Arm Reversible

NORDICSOFA Setup L - 7050470

Depth: 35 in Height: 33 in Seat height: 18.5 in Seat depth: 22 in

All measurements are listed with Arm 11 at 7 in.

Total size may vary by +/-1.5 in depending on the thickness of the fabric / leather.