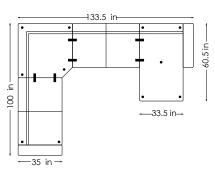

#### NORDICSOFA Setup B -705449 Arm-2.5 s-90 corner-2.5 s-CL-Arm Reversible

## NORDICSOFA Setup F - 705412

NORDICSOFA Setup RH-705438 Arm-3 s-90 corner-end module Right

NORDICSOFA Setup H - 705467 Arm-3 s-90 corner-1.5 s-Arm Reversible

Arm-2.5 s-90 corner-3 s-Arm Reversible

NORDICSOFA Setup L - 7050470