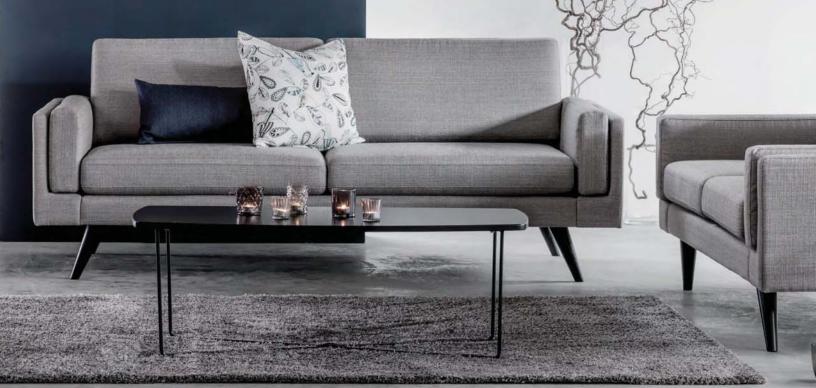

Nordic inspired modular concept with stunning design and seating comfort

Improve your living

## NordicSOFA module system

Available in all of Hjellegjerde's fabric and leather options.

- Moulded cold foam in seat.
- Back rest cushions block molded cold foam.
- Seat and back cushions in fabric are reversible.
- Frame in plywood and details in solid wood.