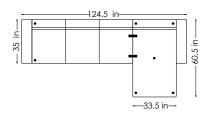

#### NORDICSOFA Setup E-705432 Arm-3.5 s-CL-Arm Reversible

## NORDICSOFA Setup F - 705412

NORDICSOFA Setup RH-705438 Arm-3 s-90 corner-end module Right

NORDICSOFA Setup H - 705467 Arm-3 s-90 corner-1.5 s-Arm Reversible

Arm-2.5 s-90 corner-3 s-Arm Reversible

NORDICSOFA Setup L - 7050470