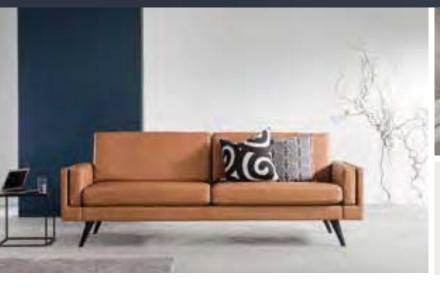

Nordic inspired modular concept with stunning design and seating comfort

Improve your living

## NordicSOFA module system

Available in all of Hjellegjerde's fabric and leather options.

- Moulded cold foam in seat.
- Back rest cushions block molded cold foam.
- Seat and back cushions in fabric are reversible.
- Frame in plywood and details in solid wood.