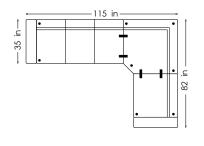

## NORDICSOFA Setup F - 705412

NORDICSOFA Setup RH-705438 Arm-3 s-90 corner-end module Right

NORDICSOFA Setup H - 705467 Arm-3 s-90 corner-1.5 s-Arm Reversible

Arm-2.5 s-90 corner-3 s-Arm Reversible

NORDICSOFA Setup L - 7050470

Depth: 35 in Height: 33 in Seat height: 18.5 in Seat depth: 22 in

All measurements are listed with Arm 11 at 7 in.

Total size may vary by +/-1.5 in depending on the thickness of the fabric / leather.