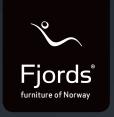

## Modules / options - Standard modules for both large and small arrangements

Depth: 35 in Height: 33 in Seat height: 18.5 in Seat depth: 22 in

All measurements are listed with Arm 11 at 7 in.

Total size may vary by +/-1.5 in depending on the thickness of the fabric / leather.