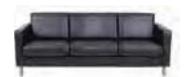

## NordicSOFA module system

Available in all of Hjellegjerde's fabric and leather options.

- Moulded cold foam in seat.
- Back rest cushions block molded cold foam.
- Seat and back cushions in fabric are reversible.
- Frame in plywood and details in solid wood.

## Choose from different fabrics and leathers.

Choose among a variety of modern fabrics and leather in contemporary colors.